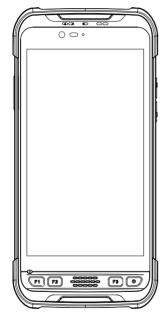

# NAUTIZ X6 QUICK START GUIDE



# handheld

#### 1 WHAT'S IN THE BOX

The pictures shown below may differ from the actual products.

To purchase additional or optional products, contact our customer center.



Nautiz X6 Main body



Type-C cable



Standard battery



Charging adaptor









Converter plugs

#### **2) YOUR NAUTIZ X6**



## YOUR NAUTIZ X6



### 4 SIM/MICRO SD CARD

This is how you insert and remove the SIM/micro SD.





## **6** INSERT BATTERY

#### To insert the battery



## **7** REMOVE BATTERY

#### To remove the battery





 $Please\ go\ to\ www.handheldgroup.com/knowledgebase\ to\ download\ more\ information.$ 

Google, Android and Google Play are trademarks of Google LLC.