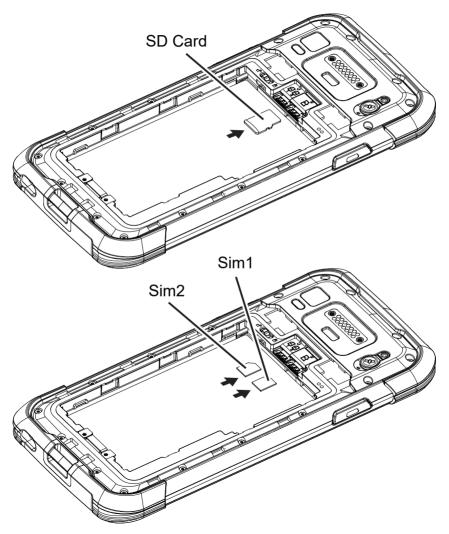

# NAUTIZ X6 QUICK START GUIDE



# handheld

#### 1 WHAT'S IN THE BOX

The pictures shown below may differ from the actual products.

To purchase additional or optional products, contact our customer center.



Nautiz X6 Main body



Type-C cable



Standard battery



Charging adaptor









Converter plugs

#### **2) YOUR NAUTIZ X6**



## YOUR NAUTIZ X6



### 4 SIM/MICRO SD CARD

This is how you insert and remove the SIM/micro SD.





## **6** INSERT BATTERY

#### To insert the battery



## **7** REMOVE BATTERY

#### To remove the battery





 $Please\ go\ to\ www.handheldgroup.com/knowledgebase\ to\ download\ more\ information.$ 

Google, Android and Google Play are trademarks of Google LLC.