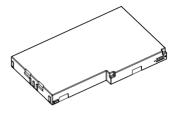

#### 1 WHAT'S IN THE BOX

The pictures shown below may differ from the actual products.

To purchase additional or optional products, contact our customer center.

Nautiz X6 Main body

Type-C cable

Standard battery

## **6** INSERT BATTERY

#### To insert the battery

## **7** REMOVE BATTERY

#### To remove the battery

 $Please\ go\ to\ www.handheldgroup.com/knowledgebase\ to\ download\ more\ information.$ 

Google, Android and Google Play are trademarks of Google LLC.