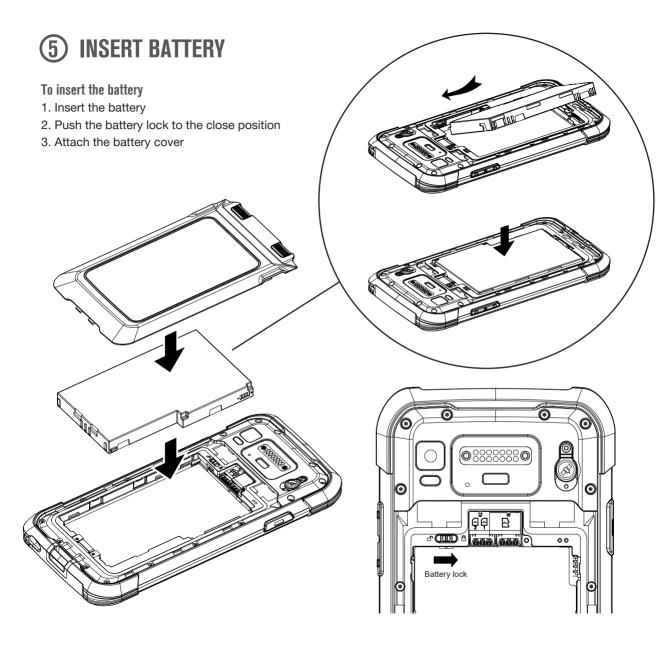

# NAUTIZ X6 QUICK START GUIDE



# handheld

#### 1 WHAT'S IN THE BOX

The pictures shown below may differ from the actual products.

To purchase additional or optional products, contact our customer center.



Nautiz X6 Main body



Type-C cable



Standard battery



Charging adaptor









Converter plugs

#### **2) YOUR NAUTIZ X6**



## YOUR NAUTIZ X6



### 4 SIM/MICRO SD CARD

This is how you insert and remove the SIM/micro SD.





## **6** INSERT BATTERY

#### To insert the battery



## **7** REMOVE BATTERY

#### To remove the battery





 $Please\ go\ to\ www.handheldgroup.com/knowledgebase\ to\ download\ more\ information.$ 

Google, Android and Google Play are trademarks of Google LLC.