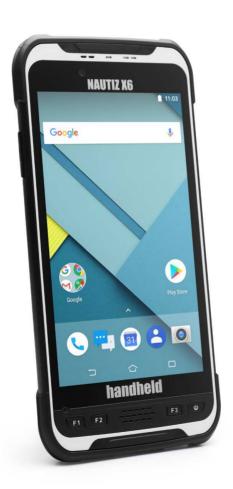

# NAUTIZ X6 QUICK START GUIDE



# handheld

#### 1 WHAT'S IN THE BOX

The pictures shown below may differ from the actual products.

To purchase additional or optional products, contact our customer center.



Nautiz X6 Main body



Type-C cable



Standard battery



Charging adaptor









Converter plugs

#### **2) YOUR NAUTIZ X6**



## YOUR NAUTIZ X6



### 4 SIM/MICRO SD CARD

This is how you insert and remove the SIM/micro SD.





## **6** INSERT BATTERY

#### To insert the battery



## **7** REMOVE BATTERY

#### To remove the battery





 $Please\ go\ to\ www.handheldgroup.com/knowledgebase\ to\ download\ more\ information.$ 

Google, Android and Google Play are trademarks of Google LLC.