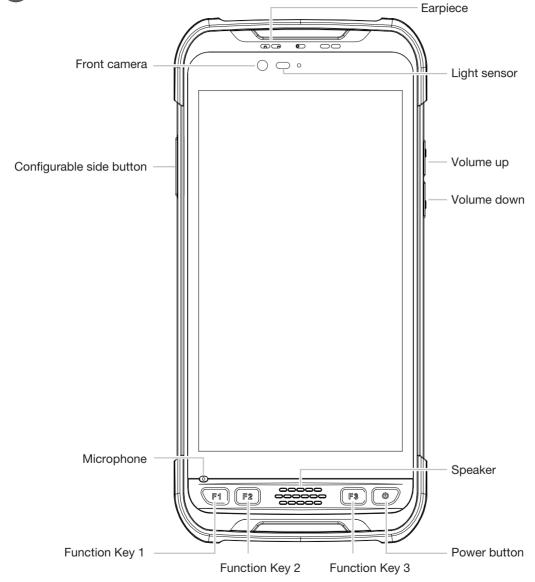

# NAUTIZ X6 QUICK START GUIDE



# handheld

#### 1 WHAT'S IN THE BOX

The pictures shown below may differ from the actual products.

To purchase additional or optional products, contact our customer center.



Nautiz X6 Main body



Type-C cable



Standard battery



Charging adaptor









Converter plugs

#### **2) YOUR NAUTIZ X6**



## YOUR NAUTIZ X6



### 4 SIM/MICRO SD CARD

This is how you insert and remove the SIM/micro SD.





## **6** INSERT BATTERY

#### To insert the battery



## **7** REMOVE BATTERY

#### To remove the battery





 $Please\ go\ to\ www.handheldgroup.com/knowledgebase\ to\ download\ more\ information.$ 

Google, Android and Google Play are trademarks of Google LLC.