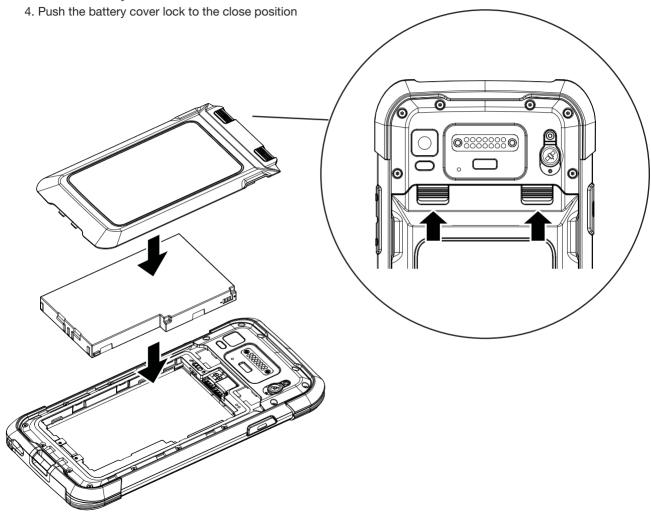

# NAUTIZ X6 QUICK START GUIDE



# handheld

#### 1 WHAT'S IN THE BOX

The pictures shown below may differ from the actual products.

To purchase additional or optional products, contact our customer center.



Nautiz X6 Main body



Type-C cable



Standard battery



Charging adaptor









Converter plugs

#### **2) YOUR NAUTIZ X6**



## YOUR NAUTIZ X6



### 4 SIM/MICRO SD CARD

This is how you insert and remove the SIM/micro SD.





## **6** INSERT BATTERY

#### To insert the battery



## **7** REMOVE BATTERY

#### To remove the battery





 $Please\ go\ to\ www.handheldgroup.com/knowledgebase\ to\ download\ more\ information.$ 

Google, Android and Google Play are trademarks of Google LLC.