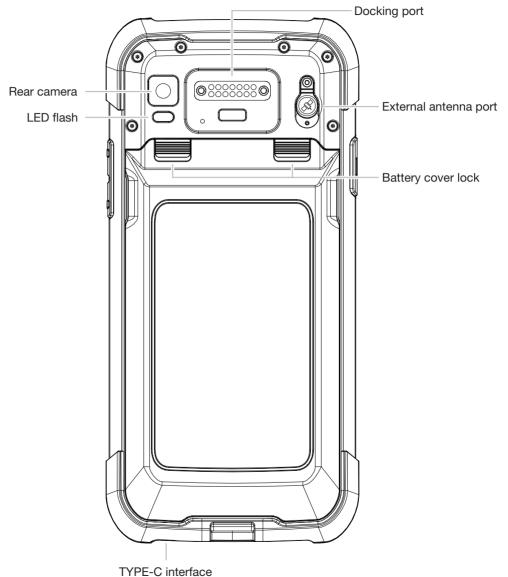

# NAUTIZ X6 QUICK START GUIDE



# handheld

#### 1 WHAT'S IN THE BOX

The pictures shown below may differ from the actual products.

To purchase additional or optional products, contact our customer center.



Nautiz X6 Main body



Type-C cable



Standard battery



Charging adaptor









Converter plugs

#### **2) YOUR NAUTIZ X6**



## YOUR NAUTIZ X6



### 4 SIM/MICRO SD CARD

This is how you insert and remove the SIM/micro SD.





## **6** INSERT BATTERY

#### To insert the battery



## **7** REMOVE BATTERY

#### To remove the battery





 $Please\ go\ to\ www.handheldgroup.com/knowledgebase\ to\ download\ more\ information.$ 

Google, Android and Google Play are trademarks of Google LLC.